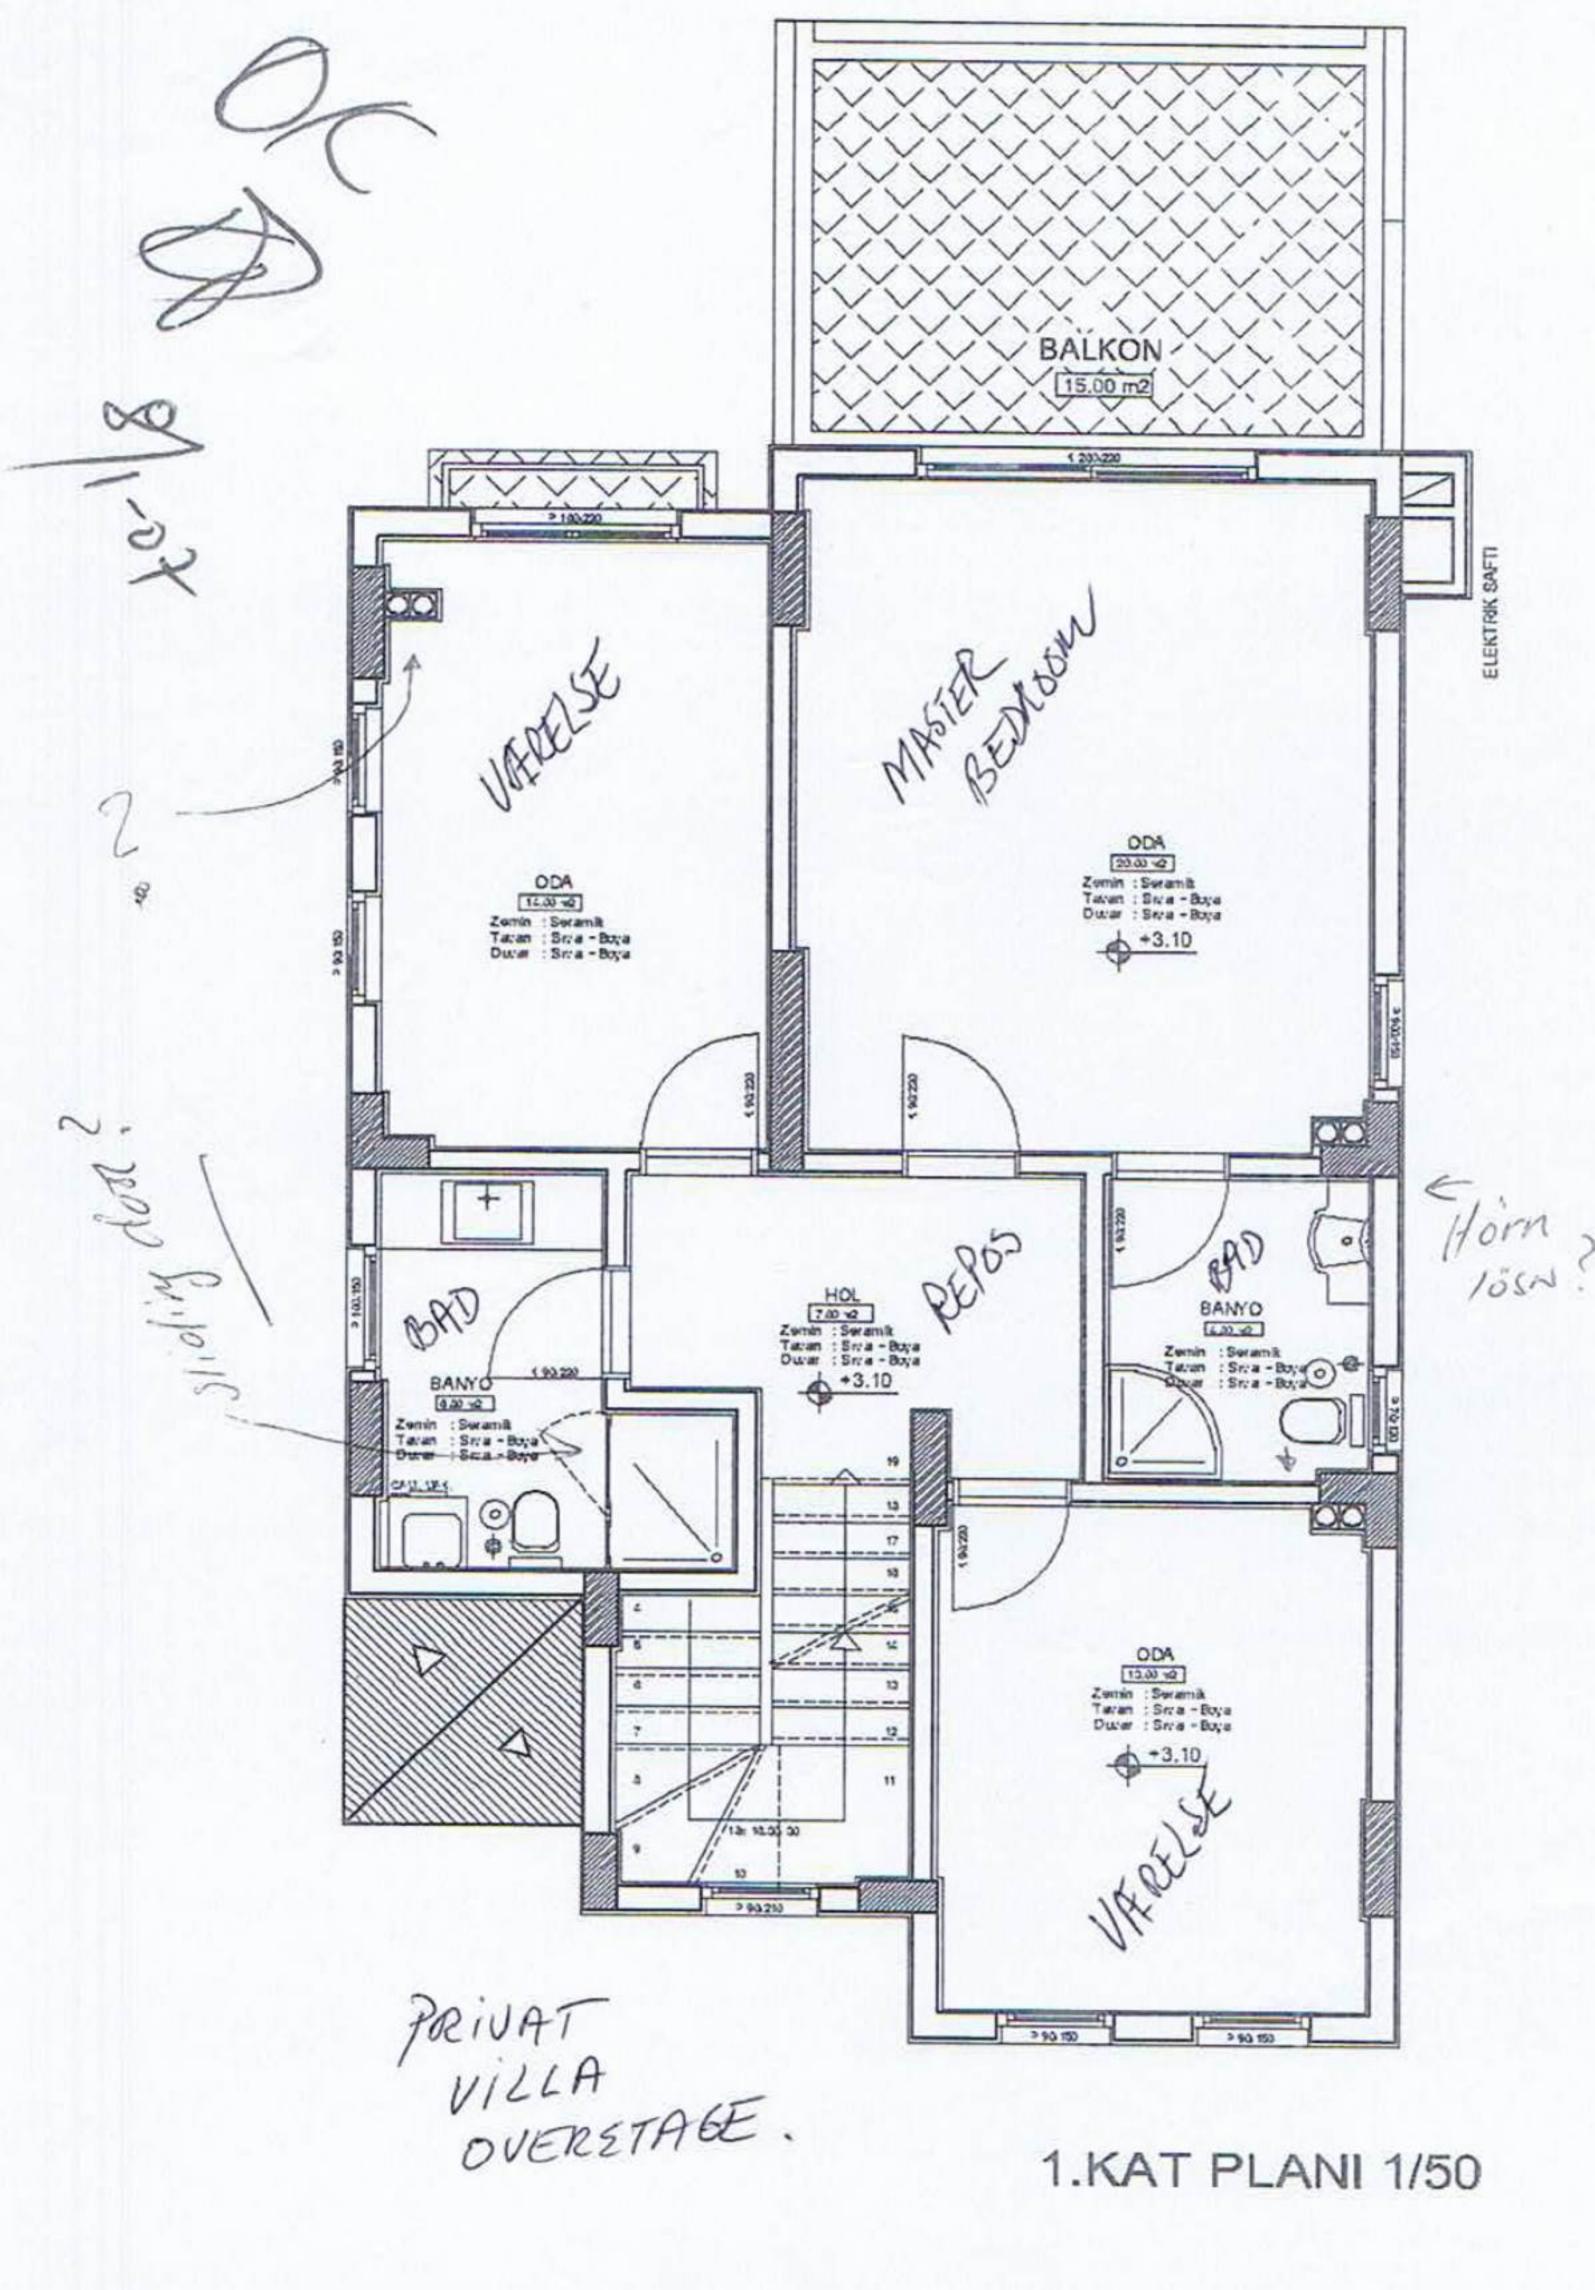

## **VILLA DANTELLA**

|            | SCHEMATIC OUTLINE OF ROOM DISTRIBUTION IN VILLA DANTELLA |                                                       |                             |                |
|------------|----------------------------------------------------------|-------------------------------------------------------|-----------------------------|----------------|
|            |                                                          | Double room with b<br>Double bed                      | palcony                     |                |
| 3:d floor  | Double room with single beds, shared bathroom            | Double room – doul<br>Shared bathroom                 | ble bed                     |                |
|            |                                                          |                                                       | Double room – double bed    | 2½ floor<br>up |
| 2:nd floor | Small single<br>No en suite                              | Double room with single beds<br>Room for 2 extra beds |                             |                |
|            | Double room with single beds                             | Double room – double bed<br>Room for 2 extra beds     |                             |                |
|            |                                                          |                                                       | Double room 3<br>Double bed | ½ floor<br>up  |
|            |                                                          |                                                       | Double room 2<br>Double bed |                |
| 1:st floor | Double room 1<br>Double bed                              | Kitchen                                               | Living room Laundry room    |                |