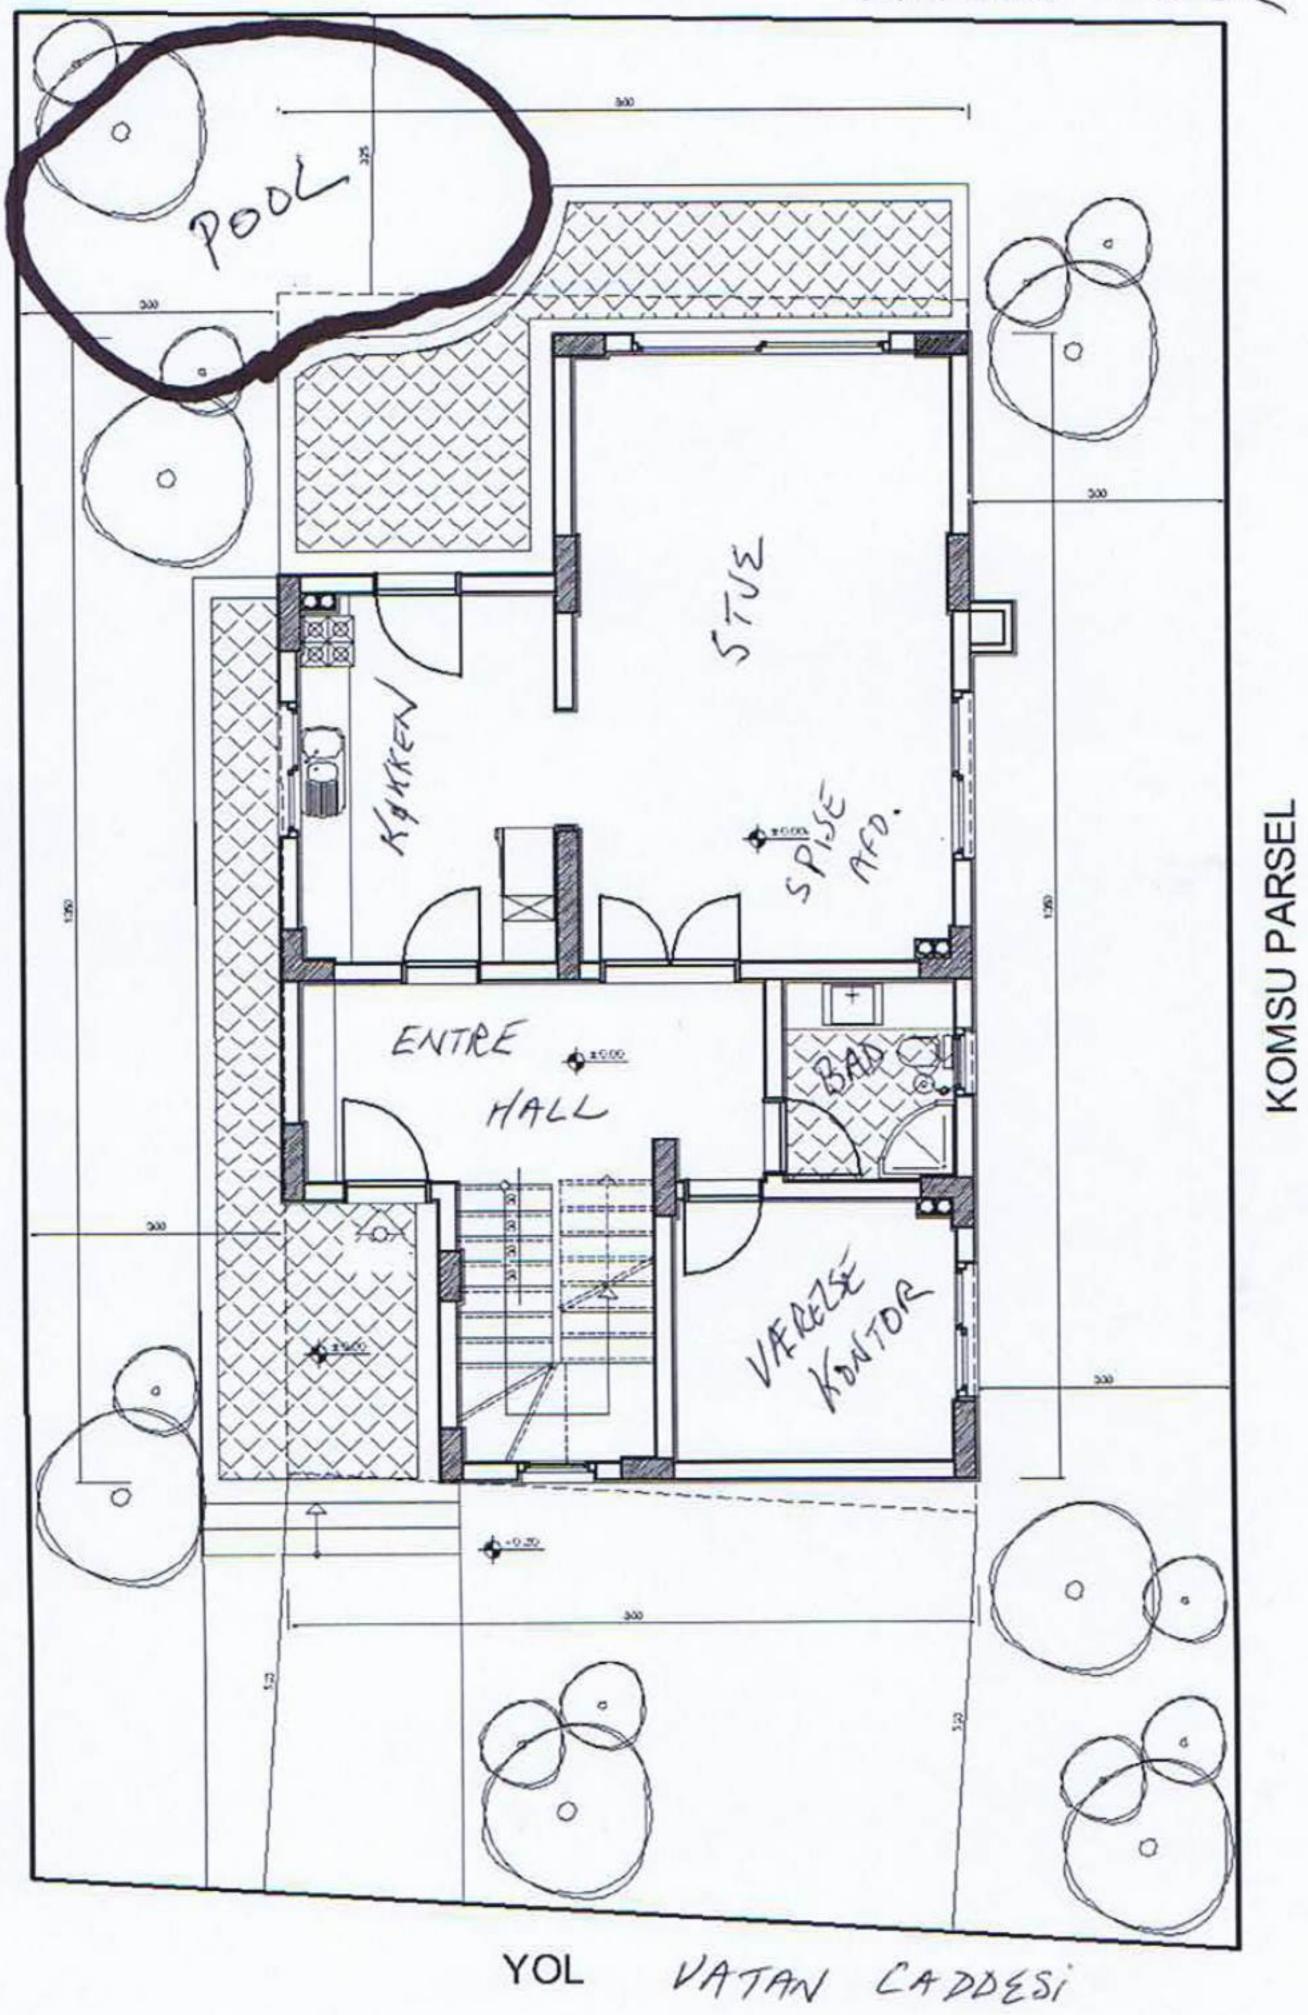

## **VILLA DANTELLA**

|            | SCHEMATIC OUTLINE OF ROOM DISTRIBUTION IN VILLA DANTELLA |                                                       |                             |                |
|------------|----------------------------------------------------------|-------------------------------------------------------|-----------------------------|----------------|
|            |                                                          | Double room with b<br>Double bed                      | palcony                     |                |
| 3:d floor  | Double room with single beds, shared bathroom            | Double room – doul<br>Shared bathroom                 | ble bed                     |                |
|            |                                                          |                                                       | Double room – double bed    | 2½ floor<br>up |
| 2:nd floor | Small single<br>No en suite                              | Double room with single beds<br>Room for 2 extra beds |                             |                |
|            | Double room with single beds                             | Double room – double bed<br>Room for 2 extra beds     |                             |                |
|            |                                                          |                                                       | Double room 3<br>Double bed | ½ floor<br>up  |
|            |                                                          |                                                       | Double room 2<br>Double bed |                |
| 1:st floor | Double room 1<br>Double bed                              | Kitchen                                               | Living room Laundry room    |                |